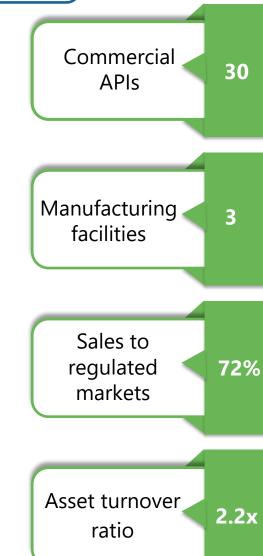

ords strong growth driven by 3 recent launches
- India business continues strong growth track
  - Strong outperformance in cattle business, recovery in poultry
  - © Launch of companion animal division with 4 products 8 HQs





Manufacturing 5 facilities

Sales to regulated 62% markets

Countries with marketing 80+ presence



# API: Muted quarter, recovery expected from H2



### **Highlights**

- Lower offtake given inventory rationalization by key customers
- Regulated markets contribution to sales at ~72% vs 66% in FY21
- Wizag plant update:
  - © R&D pilot plant commissioned, headroom for better utilization of commercial capacity
  - Additional clean room commissioned Capacity enhanced by ~20%
- © Focused team to help win higher wallet share from the large animal health companies







# Focused R&D Initiatives to drive future growth

















Microsoft Teams video place holder Avoid writing in this area

|                                         |                    |                    | All values in \ Pin |                 |
|-----------------------------------------|--------------------|--------------------|---------------------|-----------------|
| Particulars                             | Q1 FY22<br>Audited | Q4 FY21<br>Audited | Q1 FY21<br>Audited  | FY21<br>Audited |
| Revenue from Operations                 | 3,205              | 3,618              | 2,953               | 13,616          |
| Material Consumption                    | (1,663)            | (1,857)            | (1,503)             | (6,947)         |
| Gross Margin