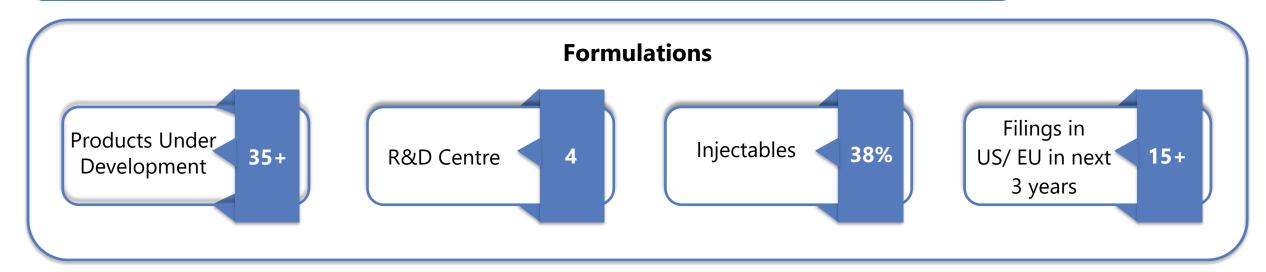

usiness continues strong growth track
  - Strong outperformance in cattle business, recovery in poultry
  - © Launch of companion animal division with 4 products 8 HQs





Manufacturing 5 facilities

Sales to regulated 62% markets

Countries with marketing 80+ presence



# API: Muted quarter, recovery expected from H2



### **Highlights**

- Lower offtake given inventory rationalization by key customers
- Regulated markets contribution to sales at ~72% vs 66% in FY21
- Wizag plant update:
  - © R&D pilot plant commissioned, headroom for better utilization of commercial capacity
  - Additional clean room commissioned Capacity enhanced by ~20%
- © Focused team to help win higher wallet share from the large animal health companies







# Focused R&D Initiatives to drive future growth

















Microsoft Teams video place holder Avoid writing in this area

|                                         |                    |                    | All values in \ Pin |                 |
|-----------------------------------------|--------------------|--------------------|---------------------|-----------------|
| Particulars                             | Q1 FY22<br>Audited | Q4 FY21<br>Audited | Q1 FY21<br>Audited  | FY21<br>Audited |
| Revenue from Operations                 | 3,205              | 3,618              | 2,953               | 13,616          |
| Material Consumption                    | (1,663)            | (1,857)            | (1,503)             | (6,947)         |
| Gross Margin                            | 1,542              | 1,761              | 1,450