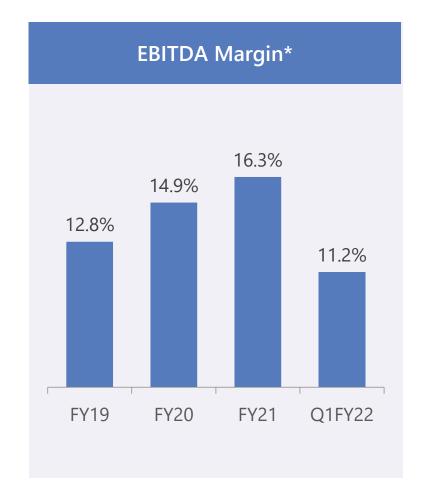

2 bps |                                           |





# **Key Balance Sheet Items**



All values in ₹ Mn

| Particulars          | Jun-21 | Mar-21 |
|----------------------|--------|--------|
| Shareholders Funds   | 7,564  | 7,277  |
| Minority Interest    | 510    | 487    |
| Net Debt             | 1,727  | 1,628  |
| Investments          | 930    | 769    |
| Tangible Assets      | 3,472  | 3,479  |
| Intangible Assets    | 2,238  | 2,186  |
| Working Capital      | 3,877  | 3,644  |
| Put option liability | 490    | 454    |

# **Balance Sheet Highlights**

- Migher working capital driven by increase in inventory
- © Increase in net debt, in-line with increase in working capital
- Put option towards minority stake in Brazil. To be consolidated in Q2





# **Financial Ratios**









\*Pre-ESOP EBITDA









# SeQuent 2.0: Building a global value leader in animal health





# **Sequent 2.0 Progress**

### **India - Pet Division launched**

### **Expansion projects**

- Sterile capability in Germany for US
- Turkey Manufacturing
- Vizag:
  - Pilot plant commissioned
  - Additional Clean room, Enhanced capacity ~20 %

## **Turkey - EUGMP Approval**

Tablets line (New)

Other lines (Renewal)

### **Key Appointment**

Alexis Goux: VP Formulations







### For details, feel free to contact:

# Tushar Mistry Chief Financial Officer



+91 22 4111 4717



tushar.m@sequent.in

# Abhishek Singhal Investor Relations Consultant

--

abhishek.s@sequent.in

### **Diwakar Pingle**

### **Christensen Investor Relations**



+91 22 4215 0210

--

dpingle@christensenir.com