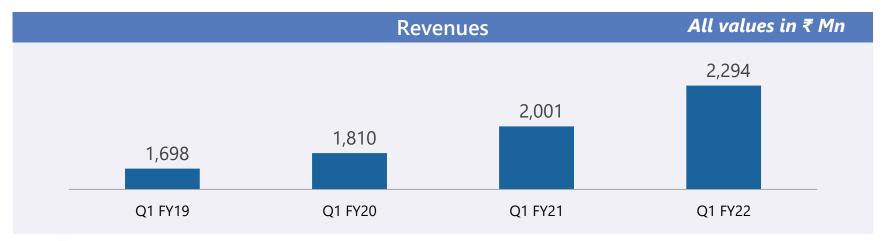

growth
  - © Europe sales muted, primarily due to lower sales in Spain
  - Turkey growth subdued on account of operational challenges, to pick up from Q3
  - © API business impacted due to supply chain rationalization by customers, normalization by H2









# Formulations delivered strong growth across key geographies



# Highlights

- Strong sales of ₹ 2.3 Bn, 15.3% YoY growth
- © Europe: Tulathromycin, first in-house developed injectable performed ahead of expectations
- © Turkey: 20% depreciation in currency erodes above market business performance
- Brazil records strong growth driven by 3 recent launches
- India business continues strong growth track
  - Strong outperformance in cattle business, recovery in poultry
  - © Launch of companion animal division with 4 products 8 HQs





Manufacturing 5 facilities

Sales to regulated 62% markets

Countries with marketing 80+ presence



# API: Muted quarter, recovery expected from H2



### **Highlights**

- Lower offtake given inventory rationalization by key customers
- Regulated markets contribution to sales at ~72% vs 66% in FY21
- Wizag plant update:
  - © R&D pilot plant commissioned, headroom for better utilization of commercial capacity
  - Additional clean room commissioned Capacity enhanced by ~20%
- © Focused team to help win higher wallet share from the large animal health companies







# Focused R&D Initiatives to drive future growth

















Microsoft Teams video place holder Avoid writing in this area

|                                         |                    |                    | All va