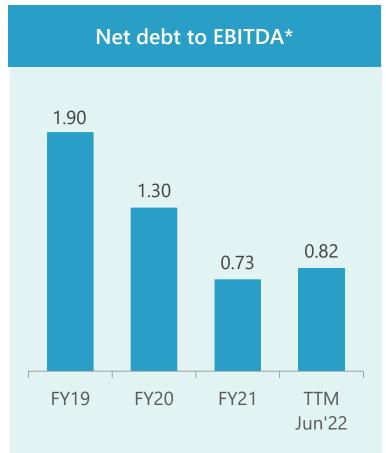

bps |                                           |





# **Key Balance Sheet Items**



All values in ₹ Mn

| Particulars          | Jun-21 | Mar-21 |
|----------------------|--------|--------|
| Shareholders Funds   | 7,564  | 7,277  |
| Minority Interest    | 510    | 487    |
| Net Debt             | 1,727  | 1,628  |
| Investments          | 930    | 769    |
| Tangible Assets      | 3,472  | 3,479  |
| Intangible Assets    | 2,238  | 2,186  |
| Working Capital      | 3,877  | 3,644  |
| Put option liability | 490    | 454    |

# **Balance Sheet Highlights**

- Migher working capital driven by increase in inventory
- © Increase in net debt, in-line with increase in working capital
- Put option towards minority stake in Brazil. To be consolidated in Q2





# **Financial Ratios**









\*Pre-ESOP EBITDA









# SeQuent 2.0: Building a global value leader in animal health





# **Sequent 2.0 Progress**

### **India - Pet Division launched**

### **Expansion projects**

- Sterile capability in Germany for US
- Turkey Manufacturing
- Vizag:
  - Pilot plant commissioned
  - Additional Clean room, Enhanced capacity ~20 %

## **Turkey - EUGMP Approval**

Tablets line (New)

Other lines (Renewal)

### **Key Appointment**

Alexis Goux: VP Formulations







### For details, feel free to contact:

# Tushar Mistry Chief Financial Officer



+91 22 4111 4717



tushar.m@sequent.in

# Abhishek Singhal Investor Relations Consultant

--

abhishek.s@sequent.in

### **Diwakar Pingle**

### **Christensen Investor Relations**



+91 22 4215 0210

--

dpingle@christensenir.com

Re