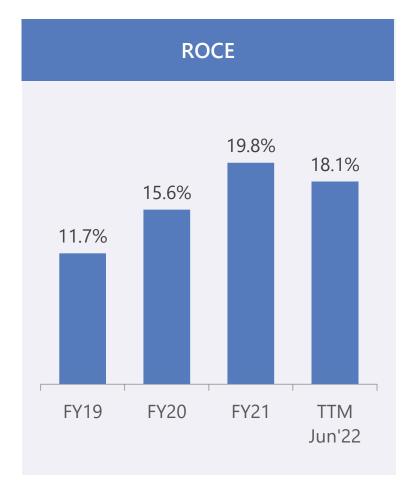

s |                                           |





# **Key Balance Sheet Items**



All values in ₹ Mn

| Particulars          | Jun-21 | Mar-21 |
|----------------------|--------|--------|
| Shareholders Funds   | 7,564  | 7,277  |
| Minority Interest    | 510    | 487    |
| Net Debt             | 1,727  | 1,628  |
| Investments          | 930    | 769    |
| Tangible Assets      | 3,472  | 3,479  |
| Intangible Assets    | 2,238  | 2,186  |
| Working Capital      | 3,877  | 3,644  |
| Put option liability | 490    | 454    |

# **Balance Sheet Highlights**

- Migher working capital driven by increase in inventory
- © Increase in net debt, in-line with increase in working capital
- Put option towards minority stake in Brazil. To be consolidated in Q2





# **Financial Ratios**









\*Pre-ESOP EBITDA









# SeQuent 2.0: Building a global value leader in animal health





# **Sequent 2.0 Progress**

### **India - Pet Division launched**

### **Expansion projects**

- Sterile capability in Germany for US
- Turkey Manufacturing
- Vizag:
  - Pilot plant commissioned
  - Additional Clean room, Enhanced capacity ~20 %

## **Turkey - EUGMP Approval**

Tablets line (New)

Other lines (Renewal)

### **Key Appointment**

Alexis Goux: VP Formulations







### For details, feel free to contact:

# Tushar Mistry Chief Financial Officer



+91 22 4111 4717



tushar.m@sequent.in

# Abhishek Singhal Investor Relations Consultant

--

abhishek.s@sequent.in

### **Diwakar Pingle**

### **Christensen Investor Relations**



+91 22 4215 0210

--

dpingle@christensenir.com

Regi