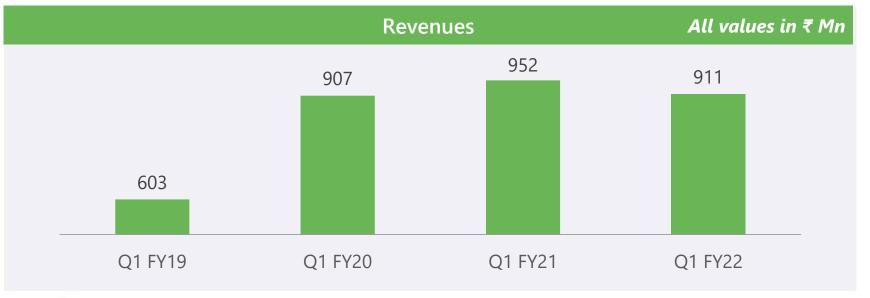

ecords strong growth driven by 3 recent launches
- India business continues strong growth track
  - Strong outperformance in cattle business, recovery in poultry
  - © Launch of companion animal division with 4 products 8 HQs





Manufacturing 5 facilities

Sales to regulated 62% markets

Countries with marketing 80+ presence



# API: Muted quarter, recovery expected from H2



### **Highlights**

- Lower offtake given inventory rationalization by key customers
- Regulated markets contribution to sales at ~72% vs 66% in FY21
- Wizag plant update:
  - © R&D pilot plant commissioned, headroom for better utilization of commercial capacity
  - Additional clean room commissioned Capacity enhanced by ~20%
- © Focused team to help win higher wallet share from the large animal health companies







# Focused R&D Initiatives to drive future growth

















Microsoft Teams video place holder Avoid writing in this area

|                                         |                    |                    | All values in \ Pin |                 |
|-----------------------------------------|--------------------|--------------------|---------------------|-----------------|
| Particulars                             | Q1 FY22<br>Audited | Q4 FY21<br>Audited | Q1 FY21<br>Audited  | FY21<br>Audited |
| Revenue from Operations                 | 3,205              | 3,618              | 2,953               | 13,616          |
| Material Consumption                    | (1,663)            | (1,857)            | (1,503)             | (6,947)         |
| Gross Margin