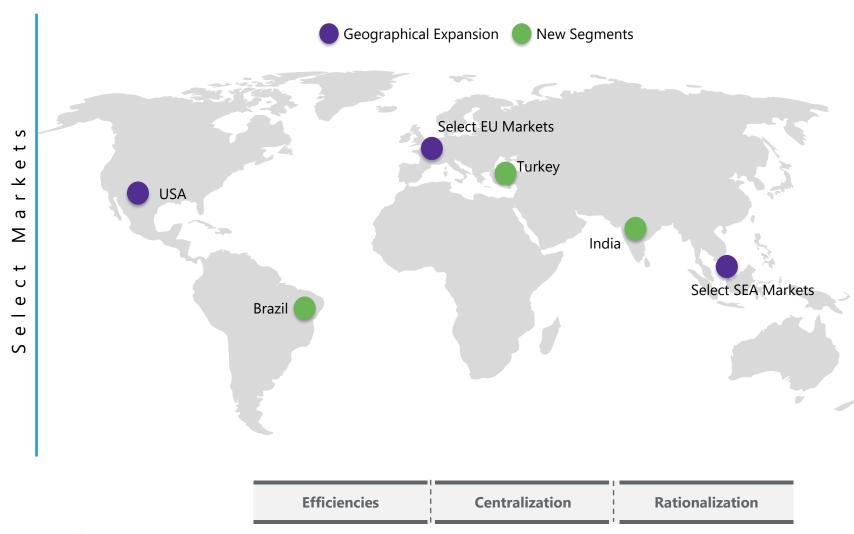

s in ₹ Mn

| Particulars          | Jun-21 | Mar-21 |
|----------------------|--------|--------|
| Shareholders Funds   | 7,564  | 7,277  |
| Minority Interest    | 510    | 487    |
| Net Debt             | 1,727  | 1,628  |
| Investments          | 930    | 769    |
| Tangible Assets      | 3,472  | 3,479  |
| Intangible Assets    | 2,238  | 2,186  |
| Working Capital      | 3,877  | 3,644  |
| Put option liability | 490    | 454    |

# **Balance Sheet Highlights**

- Migher working capital driven by increase in inventory
- © Increase in net debt, in-line with increase in working capital
- Put option towards minority stake in Brazil. To be consolidated in Q2





# **Financial Ratios**









\*Pre-ESOP EBITDA









# SeQuent 2.0: Building a global value leader in animal health





# **Sequent 2.0 Progress**

### **India - Pet Division launched**

### **Expansion projects**

- Sterile capability in Germany for US
- Turkey Manufacturing
- Vizag:
  - Pilot plant commissioned
  - Additional Clean room, Enhanced capacity ~20 %

## **Turkey - EUGMP Approval**

Tablets line (New)

Other lines (Renewal)

### **Key Appointment**

Alexis Goux: VP Formulations







### For details, feel free to contact:

# Tushar Mistry Chief Financial Officer



+91 22 4111 4717



tushar.m@sequent.in

# Abhishek Singhal Investor Relations Consultant

--

abhishek.s@sequent.in

### **Diwakar Pingle**

### **Christensen Investor Relations**



+91 22 4215 0210

--

dpingle@christensenir.com

Registered Office: 301/A, 'Dosti Pinnacle', Plot No. E7, Road No. 22, Wagle Industrial Area, Thane